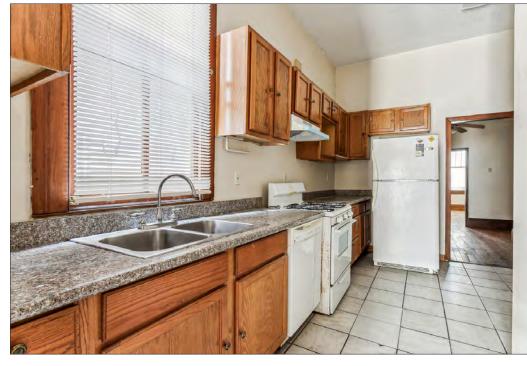

The property consists of four 800-sf units. The upstairs units feature one bedroom and one bathroom, while the downstairs units feature two bedrooms and one bath. Wood floors, exposed brick, and wood cabinetry are located throughout. While only one unit is leased, this would be a great rental portfolio addition following some careful renovations to provide thoughtful upgrades.