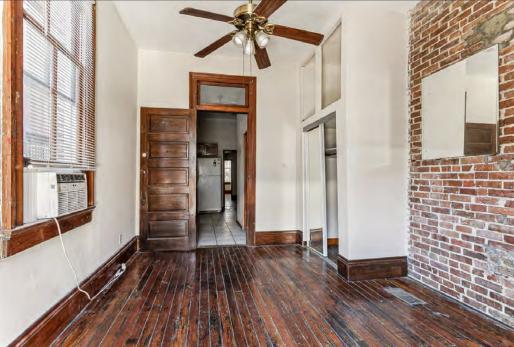

The property consists of four 800-sf units. The upstairs units feature one bedroom and one bathroom, while the downstairs units feature two bedrooms and one bath. Wood floors, exposed brick, and wood cabinetry are located throughout. While only one unit is leased, this would be a great rental portfolio addition following some careful renovations to provide thoughtful upgrades.