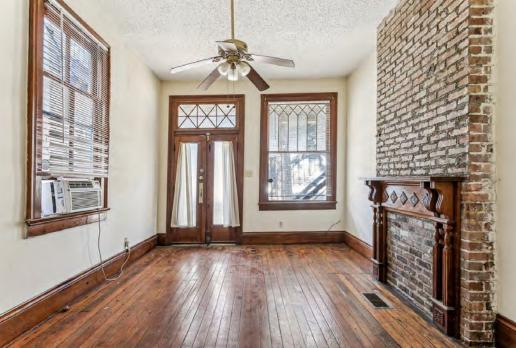

The property consists of four 800-sf units. The upstairs units feature one bedroom and one bathroom, while the downstairs units feature two bedrooms and one bath. Wood floors, exposed brick, and wood cabinetry are located throughout. While only one unit is leased, this would be a great rental portfolio addition following some careful renovations to provide thoughtful upgrades.