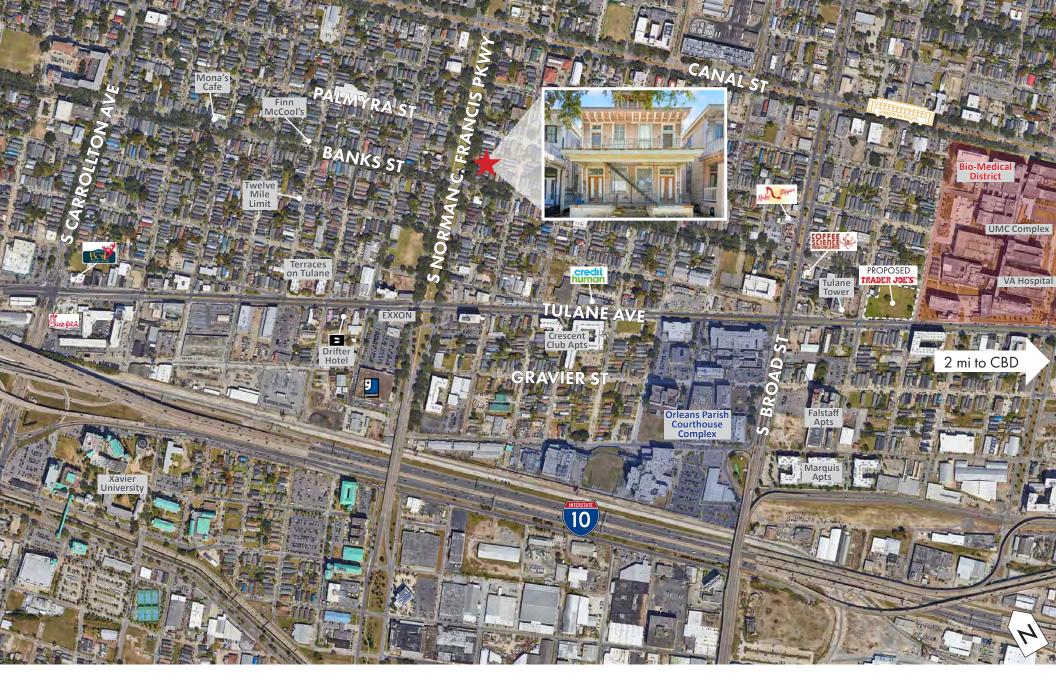

## **DESCRIPTION**

This 3,200-sf Mid-City four-plex is in a dynamic area, looking onto the Norman C. Francis greenway and walking/bike trail. This primarily residential area features local restaurants and bars and is a 5-minute drive to the Whole Foods Market on Broad Street and the proposed Trader Joe's.