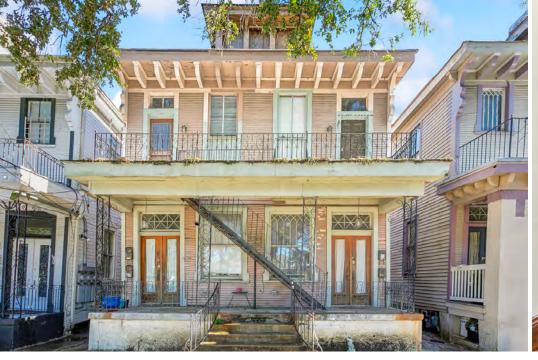

## 4-UNIT INVESTMENT IN THE HEART OF NEW ORLEANS

332-34 Norman C. Francis Parkway, New Orleans, LA 70119

## **DESCRIPTION**

This 3,200-sf Mid-City four-plex is in a dynamic area, looking onto the Norman C. Francis greenway and walking/bike trail. This primarily residential area features local restaurants and bars and is a 5-minute drive to the Whole Foods Market on Broad Street and the proposed Trader Joe's.

The property consists of four 800-sf units. The upstairs units feature one bedroom and one bathroom, while the downstairs units feature two bedrooms and one bath. Wood floors, exposed brick, and wood cabinetry are located throughout. While only one unit is leased, this would be a great rental portfolio addition following some careful renovations to provide thoughtful upgrades.