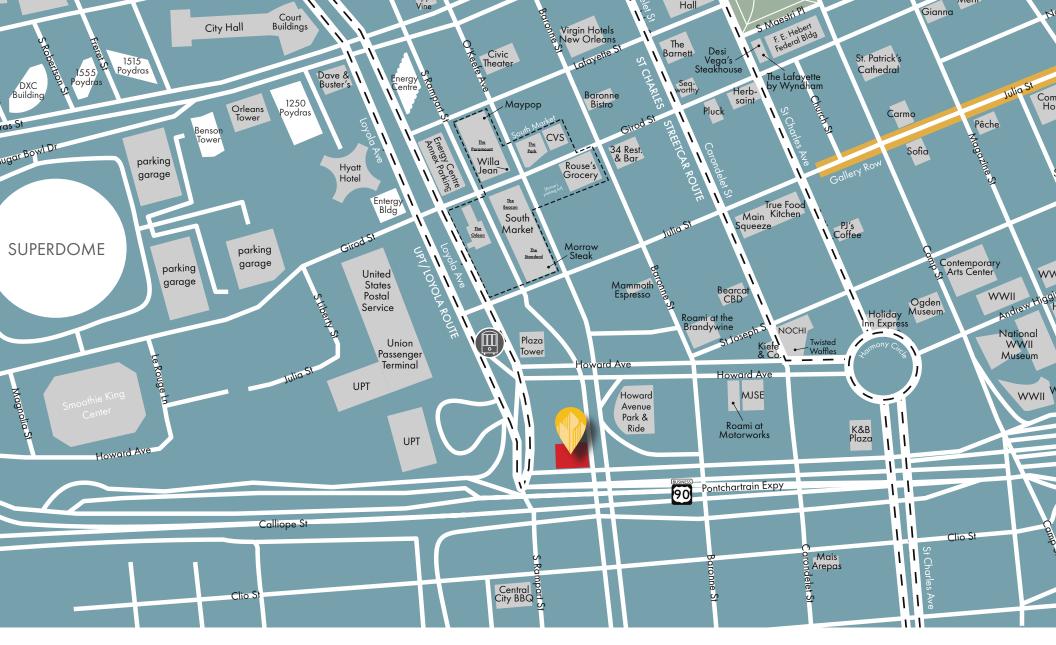

### HIGHLY VISIBLE LOCATION ALONG PONTCHARTRAIN EXPRESSWAY

1029 Oretha Castle Haley Boulevard, New Orleans, LA 70113

#### **LOCATION DETAILS**

- **CO-TENANTS:** Co-tenants include Papa John's Pizza, Brandy's Wine Warehouse, and Flawluxe Hair Studio.
- **SIGNAGE:** Brand identity can be installed prominently on the building (subject to zoning restrictions).
- VISIBILITY: This retail center is located on Oretha Castle Haley Blvd, which has an average of over 5,000 vehicles per day. It is also located very near several major thoroughfares, such as the Pontchartrain Expressway, Loyola Avenue, and Howard Avenue.