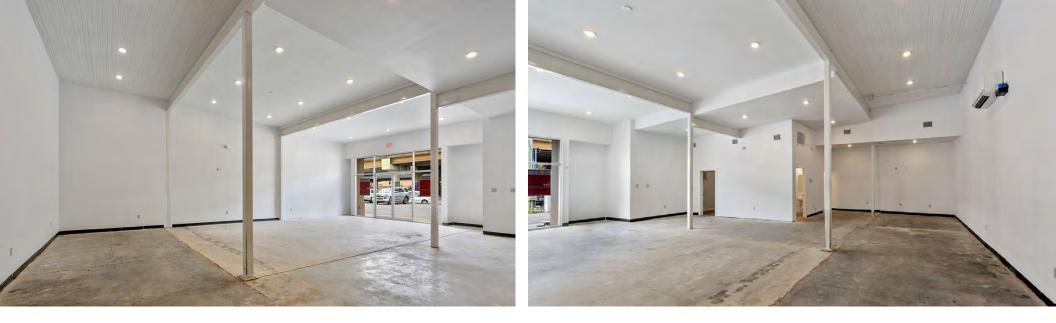

#### DESCRIPTION

Highly visible and historically successful, this 1,850 sf open retail space is located at the corner of Oretha Castle Haley Blvd and Calliope St within the Downtown Development District (DDD). Originally a historic auto parts dealership, the building was fully renovated in 2014, blending historic charm with modern functionality.

Features include:

• **HIGH VISIBILITY**: Seen daily by vehicles crossing the city, including Pontchartrain Expressway traffic.

- VERSATILE LAYOUT: 1 office with 15' ceilings and 2 restrooms with showers.
- AMPLE PARKING: 19 onsite spaces, with 50+ additional spaces available across the street at an affordable rate (last contract \$250/month for 50 spaces).

Previously leased by both a party supply business and a fitness studio, this space is ideal for uses such as retail, showroom, fitness, food service, or office.