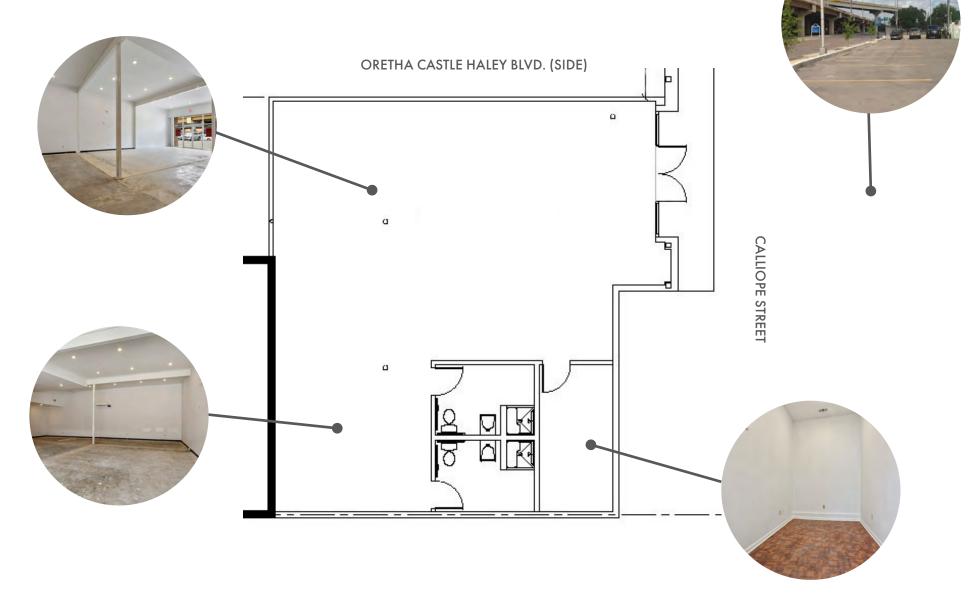

## 1029 ORETHA CASTLE HALEY BLVD. FLOOR PLAN

Lawless Turner lturner@corp-realty.com 504.581.5005

#### DESCRIPTION

Highly visible and historically successful, this 1,850 sf open retail space is located at the corner of Oretha Castle Haley Blvd and Calliope St within the Downtown Development District (DDD). Originally a historic auto parts dealership, the building was fully renovated in 2014, blending historic charm with modern functionality.

Features include:

• **HIGH VISIBILITY**: Seen daily by vehicles crossing the city, including Pontchartrain Expressway traffic.

- VERSATILE LAYOUT: 1 office with 15' ceilings and 2 restrooms with showers.
- AMPLE PARKING: 19 onsite spaces, with 50+ additional spaces available across the street at an affordable rate (last contract \$250/month for 50 spaces).