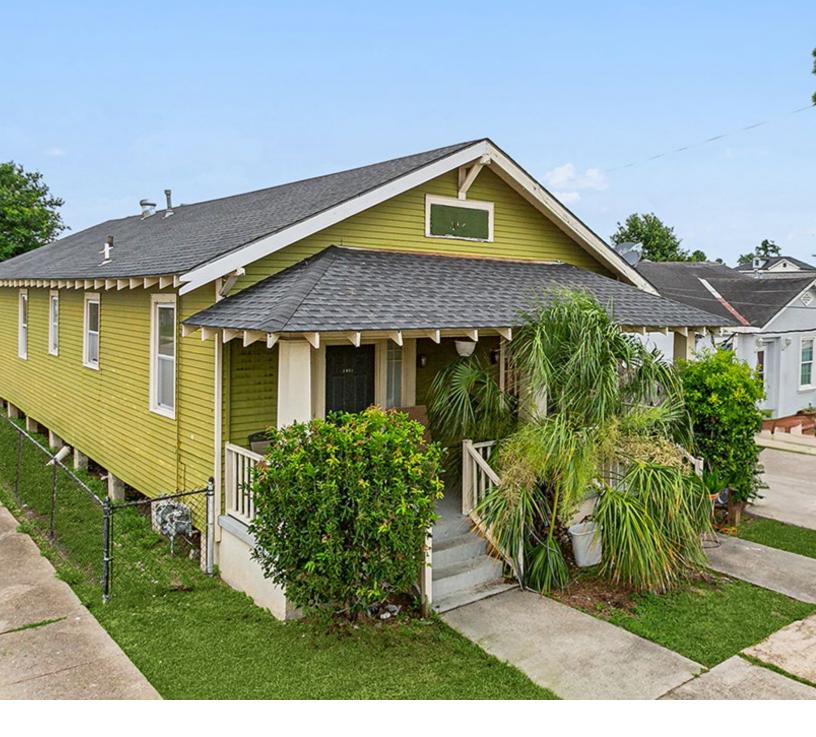

# **Charming Gentilly Terrace Duplex**

2431 - 2433 Dreux Avenue

NEW ORLEANS, LA 70122

### PROPERTY DESCRIPTION

New investment opportunity available in charming Gentilly Terrace. This 1,536-sf duplex is located on a corner lot adjacent to Music Street and one block from Filmore Avenue. This neighborhood includes nearby amenities like Canseco's Filmore Market, parks, the Milne Rec Center, restaurants, and schools.