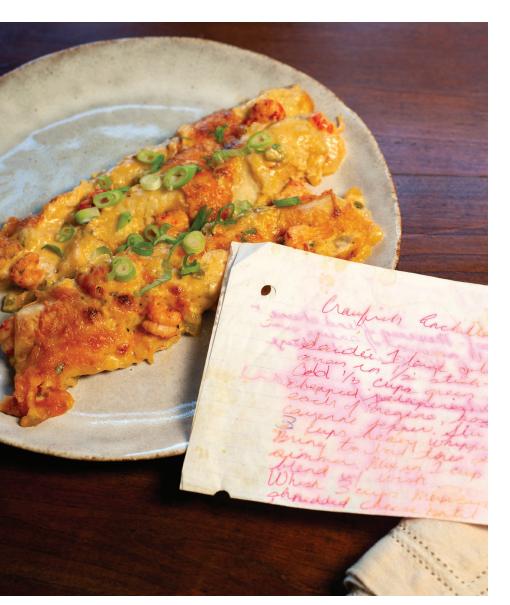

# Donna Whalen Little, Tenant Representation Broker, shares her Crawfish Enchiladas

"Sharing good food with friends and family is one of my pleasures in life. It brings everyone together and is something we all at Corporate Realty have in common."

### Crawfish Enchiladas Serves 6-8

#### **INGREDIENTS**

- 1 large yellow onion, chopped
- ½ c. butter
- 1/3 c. salsa verde (or 2 7 oz. cans green chilies)
- 3 c. heavy whipping cream
- 1 c. sour cream
- 3 c. Mexican shredded cheese
- 4 green onions, finely chopped
- ½ tsp. oregano, halved
- ½ tsp. kosher salt, halved
- ½ tsp. cayenne pepper, halved
- 2 pkg. (1 lb.) crawfish tails
- 8 10 in. flour tortillas