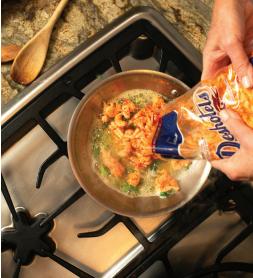

#### STEP 2

In a separate sauté pan, melt ¼ cup butter and sauté chopped green onions. Season with ¼ teaspoon each of oregano, kosher salt, and cayenne pepper. Mix in crawfish tails and cook until most of the liquid evaporates. Pour crawfish into cheese sauce. Allow to cool and place in refrigerator to harden.